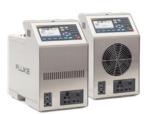

# Fluke Calibration 6109A/7109A **Portable Calibration Baths**

Portable calibration baths with four times more calibration throughput and twice the accuracy of Micro-Baths and dry-block calibrators

Calibrate up to four tri-clamp sanitary sensors at the same time

#### Portable Bath Offer -

Receive a FREE 1551A-12 or 1552-12 Stik Thermometer & **Temperature Calibrator** Value up to \$2,366.00