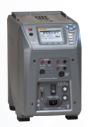

## Fluke Calibration 9142/9143/9144 Field Metrology Wells

Lightweight and portable dry wells

- Three models available to cover the wide range of -25°C to 660°C
- The optional process version provides a built-in two-channel thermometer readout that measures PRTs, RTDs, thermocouples, and 4-20mA transmitters.

#### Field Metrology Wells Offer -

Receive a FREE 1551A-12 or 1552-12 Stik Thermometer & **Temperature Calibrator** Value up to \$2,366.00