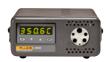

# Fluke Calibration 9100S Handheld Dry-Well

World's smallest, lightest and most portable dry-well

- Ranges from 35°C to 375°C
  Accuracy to ± 0.25 °C, stability of ±0.07°C at 50°C
- RS-232 interface

#### Handheld Dry-Well Offer '

Receive a FREE Fluke Calibration 9300 **Carrying Case** valued at \$433.00