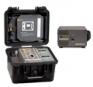

# Fluke Calibration 9100S Handheld Dry-Well

World's smallest, lightest and most portable dry-well

- Ranges from 35°C to 375°C
  Accuracy to ± 0.25 °C, stability of ±0.07°C at 50°C
- RS-232 interface

#### Handheld Dry-Well Offer '

Receive a FREE Fluke Calibration 9300 **Carrying Case** valued at \$433.00